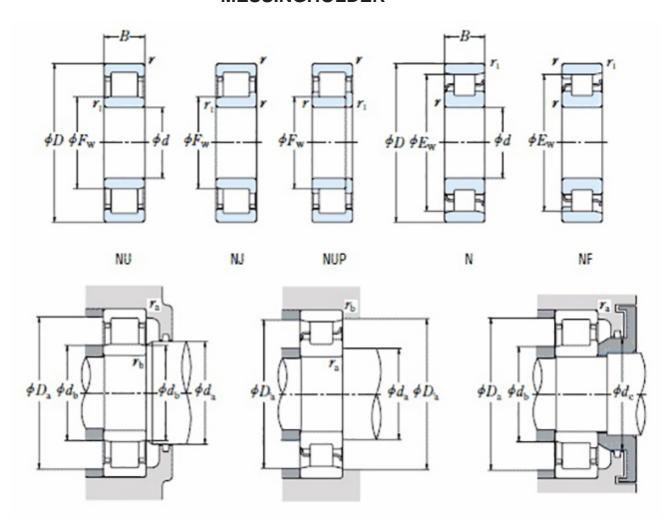

order@nomo.se | +45 44 20 86 00 | https://nomo.dk

## NU 2232 EMA-TIMKEN CYLINDRISK RULLELEJE ENRADET MED MESSINGHOLDER



High quality cylindrical roller bearing with machined brass cage from the leading manufacturer TIMKEN. Featuring the TIMKEN EMA design. A premium land-riding cage, unique internal geometries, enhanced surface finishes and a compact design. All this adds up to longer life, improved uptime and reduced maintenance costs.

## **Basic dimensions**

| Inner diameter [d] | 160.00 | mm |
|--------------------|--------|----|
| Width [B]          | 80.00  | mm |
| Outer diameter [D] | 290.00 | mm |

## Other data

Design