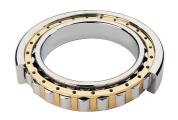

## NU 2232 EMA-TIMKEN CYLINDRISK RULLELEJE ENRADET MED MESSINGHOLDER

High quality cylindrical roller bearing with machined brass cage from the leading manufacturer TIMKEN. Featuring the TIMKEN EMA design. A premium land-riding cage, unique internal geometries, enhanced surface finishes and a compact design. All this adds up to longer life, improved uptime and reduced maintenance costs.